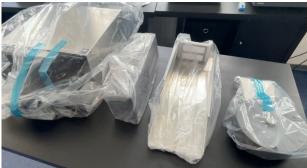

Place the second foam above the first foam.
Move the printhead to the left so it touches the foam.

Secure the printhead with tape.

• Bag all compartments.

Repack all parts. Use the original packaging for best protection.