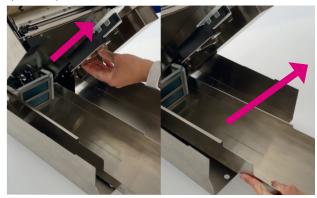

• Open the printer to remove the crumb catcher.

• Squeeze the metal together to remove the ink trough.

· Clean the ink trough

• Reinstall the ink trough after drying.

• Install the protection foam and make sure the arm fits into the cut-outs.