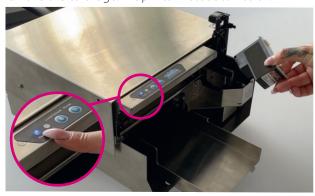

#### Preparing the unit:

To prepare your Eddie for shipping, please

• Unplug the cable and remove the carousel plus the base

Remove the cover.

• Remove the cartridge. The printer must be turned on!

Now turn off the printer and unplug the cable.