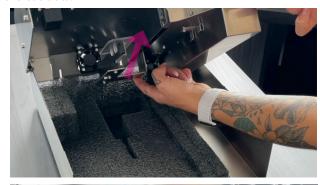

• Open the printer to remove the crumb catcher.

• Squeeze the metal together to remove the ink trough.

· Clean the ink trough

• Reinstall the ink trough after drying.

• Install the protection foam and make sure the arm fits into the cut-outs.

Place the second foam above the first foam.
Move the printhead to the left so it touches the foam.

Secure the printhead with tape.

• Bag all compartments.

Repack all parts. Use the original packaging for best protection.