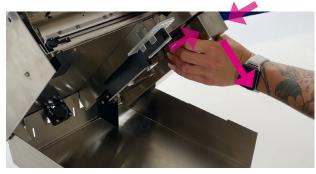

• Open the printer to remove the crumb catcher.

• Squeeze the metal together to remove the ink trough.

· Clean the ink trough

• Reinstall the ink trough after drying.

• Install the protection foam and make sure the arm fits into the cut-outs.

Place the second foam above the first foam.
Move the printhead to the left so it touches the foam.

Secure the printhead with tape.

• Bag all compartments.

Repack all parts. Use the original packaging for best protection.