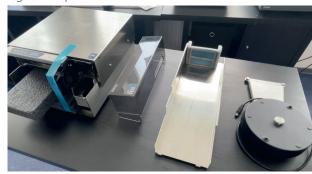

#### Preparing the unit:

To prepare your Eddie for shipping, please

• Unplug the cable and remove the carousel plus the base

Remove the cover.

• Remove the cartridge. The printer must be turned on!

Now turn off the printer and unplug the cable.

• Open the printer to remove the crumb catcher.

• Squeeze the metal together to remove the ink trough.

· Clean the ink trough

• Reinstall the ink trough after drying.

• Install the protection foam and make sure the arm fits into the cut-outs.

Place the second foam above the first foam.
Move the printhead to the left so it touches the foam.

Secure the printhead with tape.

• Bag all compartments.

Repack all parts. Use the original packaging for best protection.