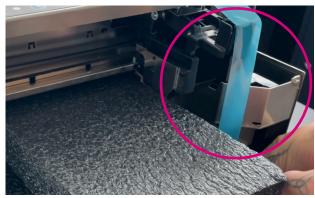

• Open the printer to remove the crumb catcher.

• Squeeze the metal together to remove the ink trough.

· Clean the ink trough

• Reinstall the ink trough after drying.

• Install the protection foam and make sure the arm fits into the cut-outs.

Place the second foam above the first foam.
Move the printhead to the left so it touches the foam.

Secure the printhead with tape.

• Bag all compartments.

Repack all parts. Use the original packaging for best protection.