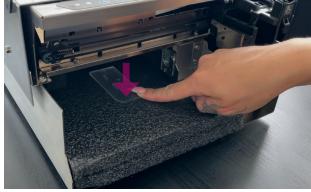

Place the second foam above the first foam.
Move the printhead to the left so it touches the foam.

Secure the printhead with tape.

• Bag all compartments.

Repack all parts. Use the original packaging for best protection.