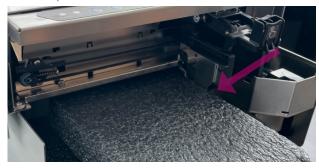

• Open the printer to remove the crumb catcher.

• Squeeze the metal together to remove the ink trough.

· Clean the ink trough

• Reinstall the ink trough after drying.

• Install the protection foam and make sure the arm fits into the cut-outs.

Place the second foam above the first foam.
Move the printhead to the left so it touches the foam.

Secure the printhead with tape.

• Bag all compartments.

Repack all parts. Use the original packaging for best protection.