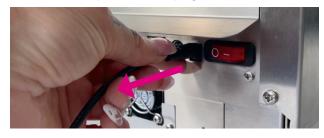

#### Preparing the unit:

To prepare your Eddie for shipping, please

• Unplug the cable and remove the carousel plus the base

Remove the cover.

• Remove the cartridge. The printer must be turned on!

Now turn off the printer and unplug the cable.