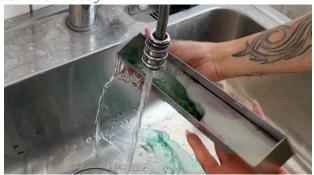

• Open the printer to remove the crumb catcher.

• Squeeze the metal together to remove the ink trough.

· Clean the ink trough

• Reinstall the ink trough after drying.

• Install the protection foam and make sure the arm fits into the cut-outs.