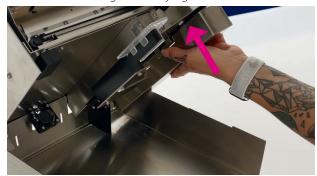

#### Preparing the unit:

To prepare your Eddie for shipping, please

• Unplug the cable and remove the carousel plus the base

Remove the cover.

• Remove the cartridge. The printer must be turned on!

Now turn off the printer and unplug the cable.

• Open the printer to remove the crumb catcher.

• Squeeze the metal together to remove the ink trough.

· Clean the ink trough

• Reinstall the ink trough after drying.

• Install the protection foam and make sure the arm fits into the cut-outs.