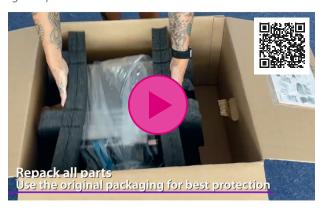

Place the second foam above the first foam.
Move the printhead to the left so it touches the foam.

Secure the printhead with tape.

• Bag all compartments.

Repack all parts. Use the original packaging for best protection.

Watch our Packing Video Tutorial at: packing.dtm-print.eu