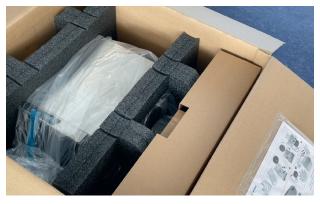

Place the second foam above the first foam.
Move the printhead to the left so it touches the foam.

Secure the printhead with tape.

• Bag all compartments.

Repack all parts. Use the original packaging for best protection.