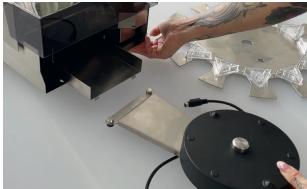

#### Preparing the unit:

To prepare your Eddie for shipping, please

• Unplug the cable and remove the carousel plus the base

Remove the cover.

• Remove the cartridge. The printer must be turned on!

Now turn off the printer and unplug the cable.