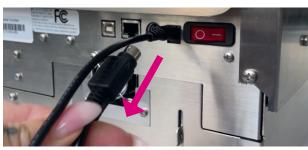

#### Preparing the unit:

To prepare your Eddie for shipping, please

• Unplug the cable and remove the carousel plus the base

Remove the cover.

• Remove the cartridge. The printer must be turned on!

Now turn off the printer and unplug the cable.