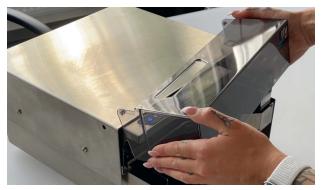

• Open the printer to remove the crumb catcher.

• Squeeze the metal together to remove the ink trough.

· Clean the ink trough

• Reinstall the ink trough after drying.

• Install the protection foam and make sure the arm fits into the cut-outs.