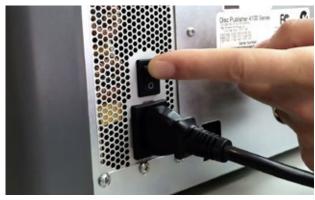

# Prepare unit and accessories for shipping

Please do not remove the ink cartridge.

• With the front cover closed, power the unit off.

Press and hold the cartridge button.

 While continuing to hold the cartridge button, power the unit back on

 Continue to hold the cartridge button. The robotic will undock on the right side of the printer frame and lower.
Power will shut off automatically once the robotic is in the transport position.

Insert the cardboard spacer inside as shown