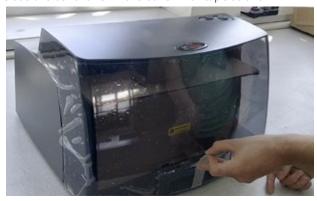

Close the cover and fix the cover with tape as shown

· Use the original packaging for the best protection

Watch our **P**acking Video Tutorial at: packing.dtm-print.eu