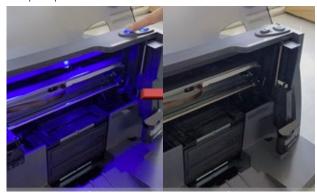

# Prepare unit and accessories for shipping

Please do not remove the ink cartridge.

• With the front cover closed, power the unit off.

Press and hold the cartridge button.

 While continuing to hold the cartridge button, power the unit back on

 Continue to hold the cartridge button. The robotic will undock on the right side of the printer frame and lower.
Power will shut off automatically once the robotic is in the transport position.

Insert the cardboard spacer inside as shown