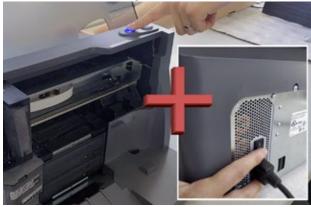

# Prepare unit and accessories for shipping

Please do not remove the ink cartridge.

• With the front cover closed, power the unit off.

Press and hold the cartridge button.

 While continuing to hold the cartridge button, power the unit back on

 Continue to hold the cartridge button. The robotic will undock on the right side of the printer frame and lower.
Power will shut off automatically once the robotic is in the transport position.

Insert the cardboard spacer inside as shown