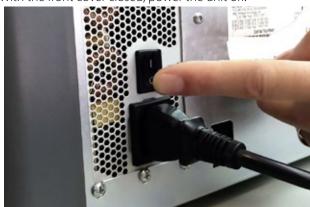

# Prepare unit and accessories for shipping

Please do not remove the ink cartridge.

• With the front cover closed, power the unit off.

Press and hold the cartridge button.

 While continuing to hold the cartridge button, power the unit back on