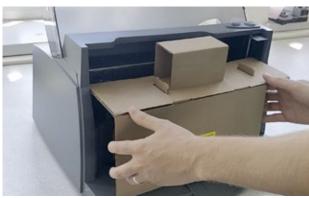

 Continue to hold the cartridge button. The robotic will undock on the right side of the printer frame and lower.
Power will shut off automatically once the robotic is in the transport position.

Insert the cardboard spacer inside as shown