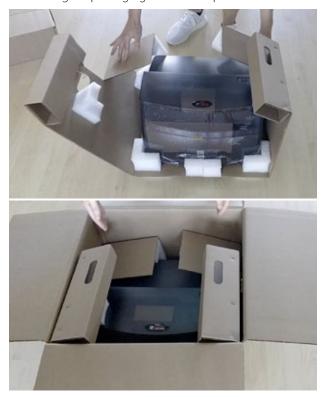

Close the cover and fix the cover with tape as shown

· Use the original packaging for the best protection

Watch our **P**acking Video Tutorial at: packing.dtm-print.eu