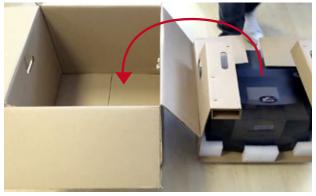

• Install the proper cardboard spacer inside the unit and close the cover.

Watch our **P**acking Video Tutorial at: packing.dtm-print.eu