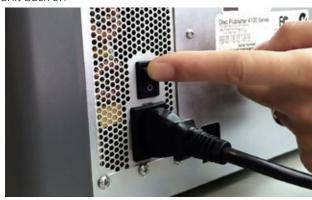

Press and hold the cartridge button.

While continuing to hold the cartridge button, power the unit back on

Continue to hold the cartridge button. The robotic will undock on the right side of the printer frame and lower. Power will shut off automatically once the robotic is in the transport position.