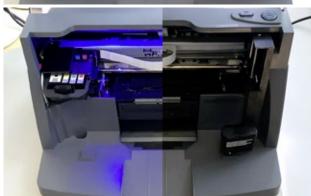

## Prepare unit and accessories for shipping

Preparing the unit:

shipping, please remove the disc holders.

To prepare your label printer for

Please do not remove the print head and ink cartridge.

With the front cover closed, power the unit off.

Press and hold the cartridge button.

While continuing to hold the cartridge button, power the unit back on

Continue to hold the cartridge button. The robotic will undock on the right side of the printer frame and lower. Power will shut off automatically once the robotic is in the transport position.