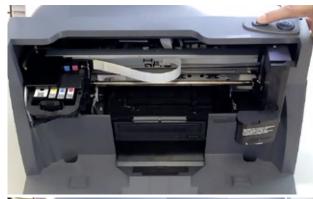

Press and hold the cartridge button.

While continuing to hold the cartridge button, power the unit back on

Continue to hold the cartridge button. The robotic will undock on the right side of the printer frame and lower. Power will shut off automatically once the robotic is in the transport position.

• Install the proper cardboard spacer inside the unit and close the cover.

Watch our **P**acking Video Tutorial at: packing.dtm-print.eu