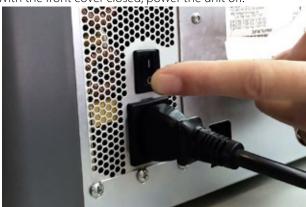

## Prepare unit and accessories for shipping

Preparing the unit:

shipping, please remove the disc holders.

To prepare your label printer for

Please do not remove the print head and ink cartridge.

With the front cover closed, power the unit off.