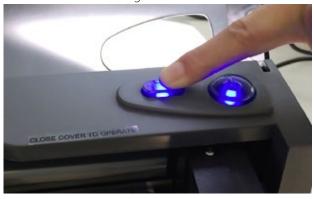

Press and hold the cartridge button.

While continuing to hold the cartridge button, power the unit back on

Continue to hold the cartridge button. The robotic will undock on the right side of the printer frame and lower. Power will shut off automatically once the robotic is in the transport position.