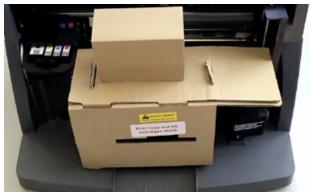

• Install the proper cardboard spacer inside the unit and close the cover.

Watch our **P**acking Video Tutorial at: packing.dtm-print.eu