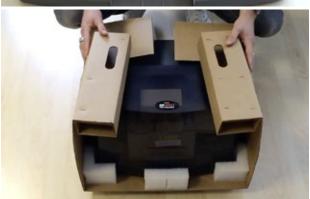

• Install the proper cardboard spacer inside the unit and close the cover.

Watch our **P**acking Video Tutorial at: packing.dtm-print.eu