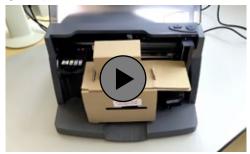

• Install the proper cardboard spacer inside the unit and close the cover.

Watch our **P**acking Video Tutorial at: packing.dtm-print.eu