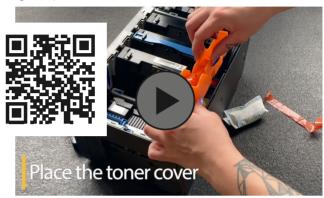

• Then place the toner cover. Make sure the round latch sits correctly in the notch.

• Make sure the latches are engaged correctly.

 Place the desiccant bag (if not available, use a foam or cardboard piece and fix it with the tape.