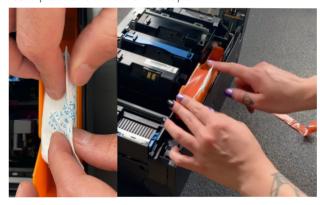

# Prepare unit and accessories for shipping Preparing the unit:

To prepare your label printer for shipping, please remove the label roll.

• Remove the toner.

• Open the cover and bring the toner holder clip back.

• Then place the toner cover. Make sure the round latch sits correctly in the notch.

• Make sure the latches are engaged correctly.

 Place the desiccant bag (if not available, use a foam or cardboard piece and fix it with the tape.