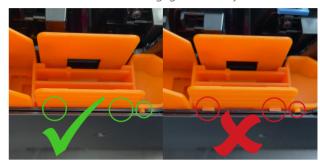

• Then place the toner cover. Make sure the round latch sits correctly in the notch.

• Make sure the latches are engaged correctly.

 Place the desiccant bag (if not available, use a foam or cardboard piece and fix it with the tape.