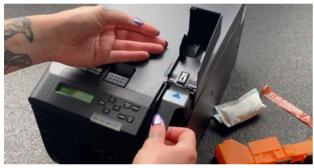

# Prepare unit and accessories for shipping Preparing the unit:

To prepare your label printer for shipping, please remove the label roll.

• Remove the toner.

• Open the cover and bring the toner holder clip back.