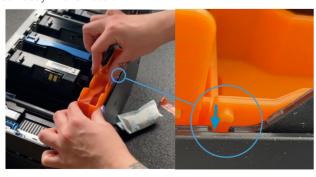

• Then place the toner cover. Make sure the round latch sits correctly in the notch.

• Make sure the latches are engaged correctly.

 Place the desiccant bag (if not available, use a foam or cardboard piece and fix it with the tape.