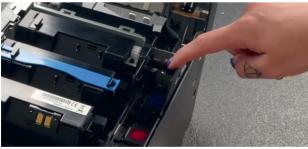

# Prepare unit and accessories for shipping Preparing the unit:

To prepare your label printer for shipping, please remove the label roll.

• Remove the toner.

• Open the cover and bring the toner holder clip back.

• Bring the holder clip back to the front.

• Tape the spring lock and close the printer cover.

• Put the printer in the protection bag.

Use the original packaging for the best protection.