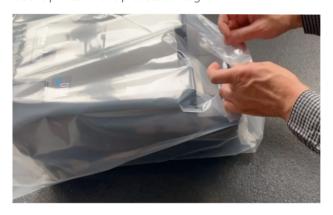

• Bring the holder clip back to the front.

• Tape the spring lock and close the printer cover.

• Put the printer in the protection bag.

Use the original packaging for the best protection.