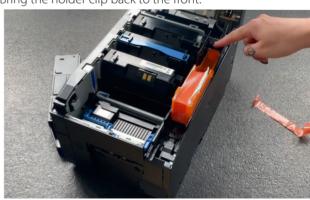

• Bring the holder clip back to the front.

• Tape the spring lock and close the printer cover.

• Put the printer in the protection bag.

Use the original packaging for the best protection.