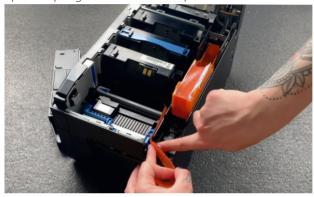

• Then place the toner cover. Make sure the round latch sits correctly in the notch.

• Make sure the latches are engaged correctly.

 Place the desiccant bag (if not available, use a foam or cardboard piece and fix it with the tape.

• Bring the holder clip back to the front.

• Tape the spring lock and close the printer cover.

• Put the printer in the protection bag.

Use the original packaging for the best protection.