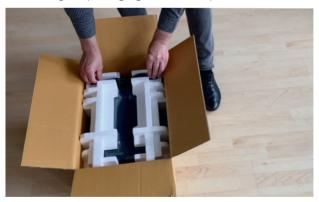

# Prepare unit and accessories for shipping Preparing the unit:

To prepare your label printer for shipping, please remove the label roll.

• Remove the toner.

• Open the cover and bring the toner holder clip back.

• Bring the holder clip back to the front.

• Tape the spring lock and close the printer cover.

• Put the printer in the protection bag.

Use the original packaging for the best protection.