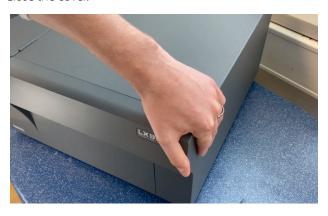

## Preparing the unit:

To prepare your label printer for shipping, please remove the label roll. Please do not remove the ink cartridges.

• Open the cover. Secure the printhead with tape.

Close the cover.

• Use the original packaging for the best protection.

Watch our **P**acking Video Tutorial at: packing.dtm-print.eu