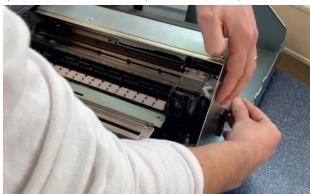

## Preparing the unit:

To prepare your label printer for shipping, please remove the label roll. Please do not remove the ink cartridges.

• Open the cover. Secure the printhead with tape.

Close the cover.