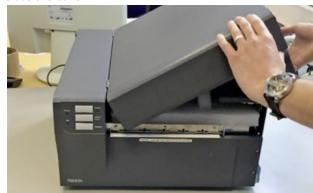

#### Preparing the unit:

To prepare your label printer for shipping, please remove the label roll. Please do not remove the ink cartridges.

• Open the cover. Make sure the robotic is in the transport position (cartridge robotic will dock on the left side)