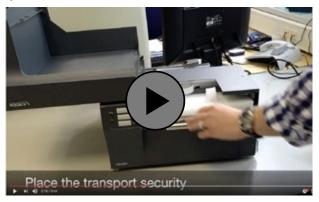

• Place the transport security as shown

Close the cover

Use the original packaging for the best protection

Watch our **P**acking Video Tutorial at: packing.dtm-print.eu