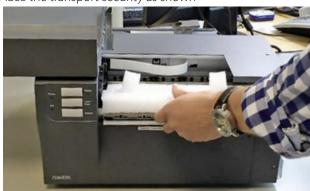

• Place the transport security as shown

Close the cover

Use the original packaging for the best protection

Watch our **P**acking Video Tutorial at: packing.dtm-print.eu