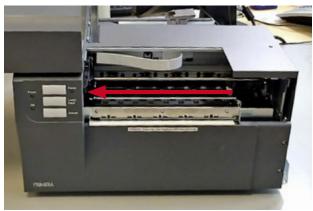

#### Preparing the unit:

To prepare your label printer for shipping, please remove the label roll. Please do not remove the ink cartridges.

• Open the cover. Make sure the robotic is in the transport position (cartridge robotic will dock on the left side)