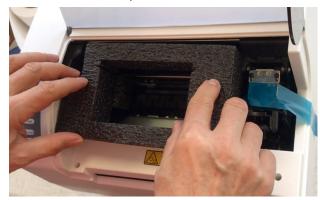

#### Preparing the unit:

• Press the unload button and remove the label roll

• Open the cover.

• Switch off the printer.

Remove the ink cartridge. Then secure the carriage with tape and insert the foam inlay.