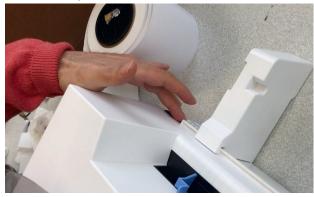

#### Preparing the unit:

• Press the unload button and remove the label roll

• Open the cover.

• Switch off the printer.

Remove the ink cartridge. Then secure the carriage with tape and insert the foam inlay.