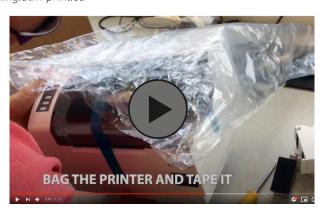

Close and tape the cover.

- Remove the USB and power cable.
- Remove the roll holder. Mind the cable!

• Bag the printer and tape it. Use the original foam set to protect the printer

Watch our **P**acking Video Tutorial at: packing.dtm-print.eu