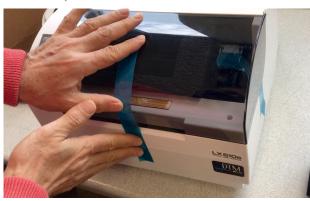

#### Preparing the unit:

• Press the unload button and remove the label roll

• Open the cover.

• Switch off the printer.

Remove the ink cartridge. Then secure the carriage with tape and insert the foam inlay.