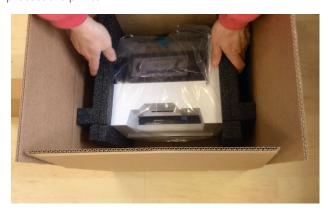

Close and tape the cover.

- Remove the USB and power cable.
- Remove the roll holder. Mind the cable!

• Bag the printer and tape it. Use the original foam set to protect the printer

Watch our **P**acking Video Tutorial at: packing.dtm-print.eu