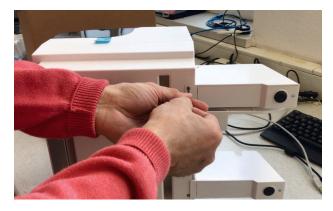

Close and tape the cover.

- Remove the USB and power cable.
- Remove the roll holder. Mind the cable!

• Bag the printer and tape it. Use the original foam set to protect the printer

Watch our **P**acking Video Tutorial at: packing.dtm-print.eu