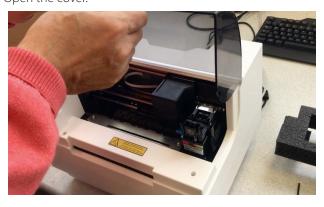

#### Preparing the unit:

• Press the unload button and remove the label roll

• Open the cover.

• Switch off the printer.

Remove the ink cartridge. Then secure the carriage with tape and insert the foam inlay.