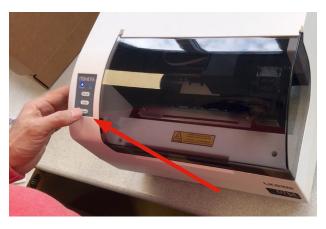

#### Preparing the unit:

• Press the unload button and remove the label roll

• Open the cover.

• Switch off the printer.

Remove the ink cartridge. Then secure the carriage with tape and insert the foam inlay.