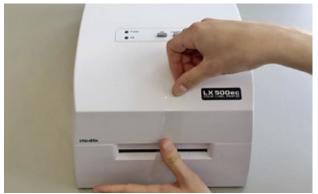

Place the transport security as shown

Close the cover

Fix the cover with tape in the front.

Use the original packaging for the best protection

Watch our **P**acking Video Tutorial at: *packing.dtm-print.eu* 