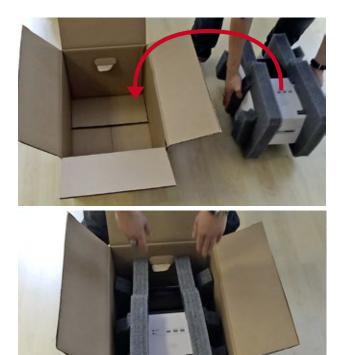

Place the transport security as shown

Close the cover

Fix the cover with tape in the front.

Use the original packaging for the best protection

Watch our **P**acking Video Tutorial at: *packing.dtm-print.eu* 