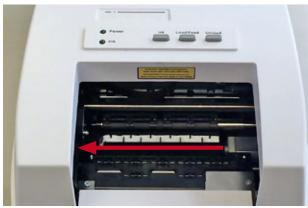

#### Preparing the unit:

To prepare your label printer for shipping, please remove the label roll. Please do not remove the ink cartridge.

• Open the cover. Make sure the robotic is in the transport position (cartridge robotic will dock on the left side)

Place the transport security as shown

Close the cover

Fix the cover with tape in the front.

Use the original packaging for the best protection

Watch our **P**acking Video Tutorial at: *packing.dtm-print.eu* 