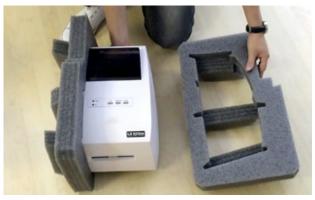

#### Preparing the unit:

To prepare your label printer for shipping, please remove the label roll. Please do not remove the ink cartridge.

• Open the cover. Make sure the robotic is in the transport position (cartridge robotic will dock on the left side)

Place the transport security as shown

Close the cover

Fix the cover with tape in the front.

Use the original packaging for the best protection

Watch our **P**acking Video Tutorial at: *packing.dtm-print.eu* 