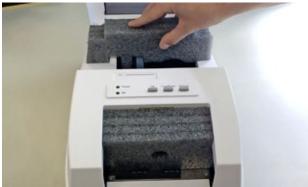

Place the transport security as shown

Close the cover

Fix the cover with tape in the front.

Use the original packaging for the best protection

Watch our **P**acking Video Tutorial at: *packing.dtm-print.eu* 