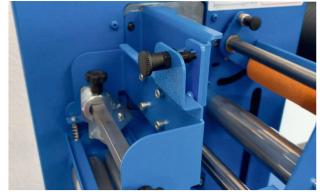

Open the coupling rollers.

•

Pull down the pinch lever and secure it with tape.

Put the knife carrier in transport position and secure it with tape.

•

•

•

Protect the knife with some bubble warp below.