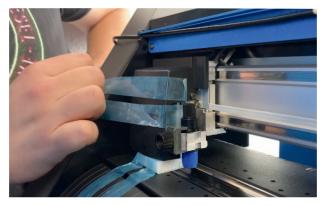

Open the coupling rollers.

•

Pull down the pinch lever and secure it with tape.

Put the knife carrier in transport position and secure it with tape.

•

•

•

Protect the knife with some bubble warp below.

Secure the plotter. Feed the velcro strap under the cables to avoid pinching them.

• Lift the LF140e onto the pallet. Attention! The unit should be lifted by at least two people.

Align the fixation holes with the holes in the pallet.