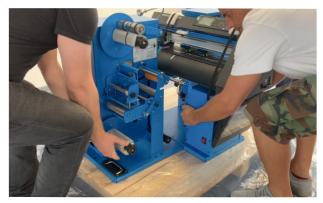

# Prepare unit and accessories for shipping

## Preparing the unit:

•

To prepare your LF140e for shipping, please remove the label roll.

Unlock the fixation pin and put the shuttle in transport position.

Secure the waste press.

Put the slitting station in transport position.