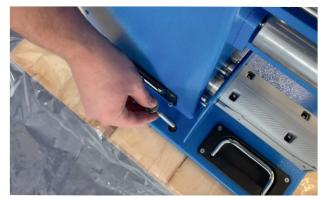

Secure the plotter. Feed the velcro strap under the cables to avoid pinching them.

• Lift the LF140e onto the pallet. Attention! The unit should be lifted by at least two people.

Align the fixation holes with the holes in the pallet.

Tighten the fixation screws.

•

•