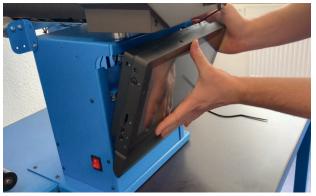

#### Secure the lamp.

Lift the lid onto the box and screw the six screws onto the pallet.