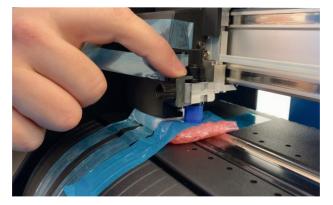

Open the coupling rollers.

•

Pull down the pinch lever and secure it with tape.

Put the knife carrier in transport position and secure it with tape.

•

•

•

Protect the knife with some bubble warp below.