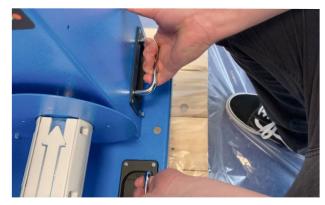

Secure the plotter. Feed the velcro strap under the cables to avoid pinching them.

• Lift the LF140e onto the pallet. Attention! The unit should be lifted by at least two people.

Align the fixation holes with the holes in the pallet.

Tighten the fixation screws.

•

•