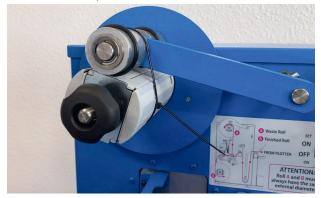

## Preparing the unit:

•

To prepare your LF140e for shipping, please remove the label roll.

Unlock the fixation pin and put the shuttle in transport position.

Secure the waste press.

Put the slitting station in transport position.

Open the coupling rollers.

•

Pull down the pinch lever and secure it with tape.

Put the knife carrier in transport position and secure it with tape.

•

•

•

Protect the knife with some bubble warp below.