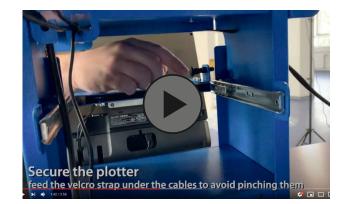

Secure the plotter. Feed the velcro strap under the cables to avoid pinching them.

• Lift the LF140e onto the pallet. Attention! The unit should be lifted by at least two people.

Align the fixation holes with the holes in the pallet.