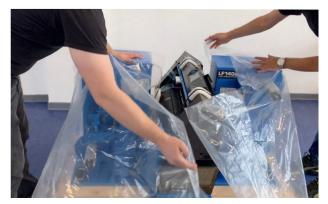

## Preparing the unit:

•

To prepare your LF140e for shipping, please remove the label roll.

Unlock the fixation pin and put the shuttle in transport position.

Secure the waste press.

Put the slitting station in transport position.

Open the coupling rollers.

•

Pull down the pinch lever and secure it with tape.

Put the knife carrier in transport position and secure it with tape.

•

•

•

Protect the knife with some bubble warp below.