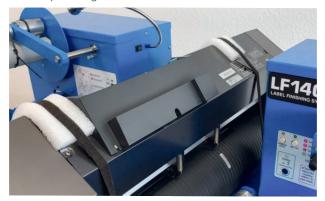

## Preparing the unit:

•

To prepare your LF140e for shipping, please remove the label roll.

Unlock the fixation pin and put the shuttle in transport position.

Secure the waste press.

Put the slitting station in transport position.

Open the coupling rollers.

•

Pull down the pinch lever and secure it with tape.

Put the knife carrier in transport position and secure it with tape.

•

•

•

Protect the knife with some bubble warp below.