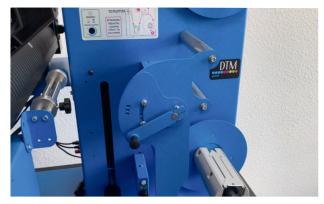

## Preparing the unit:

•

To prepare your LF140e for shipping, please remove the label roll.

Unlock the fixation pin and put the shuttle in transport position.

Secure the waste press.

Put the slitting station in transport position.