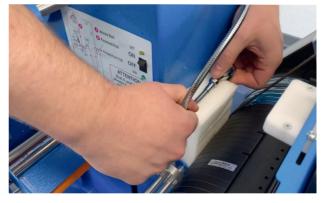

Open the coupling rollers.

•

Pull down the pinch lever and secure it with tape.

Put the knife carrier in transport position and secure it with tape.

•

•

•

Protect the knife with some bubble warp below.