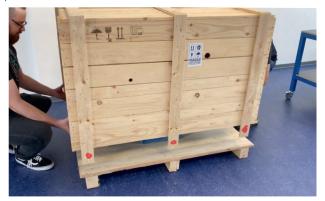

#### Secure the lamp.

Lift the lid onto the box and screw the six screws onto the pallet.