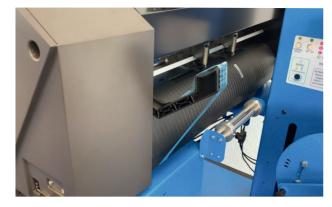

## Preparing the unit:

•

To prepare your LF140e for shipping, please remove the label roll.

Unlock the fixation pin and put the shuttle in transport position.

Secure the waste press.

Put the slitting station in transport position.

Open the coupling rollers.

•

Pull down the pinch lever and secure it with tape.

Put the knife carrier in transport position and secure it with tape.

•

•

•

Protect the knife with some bubble warp below.