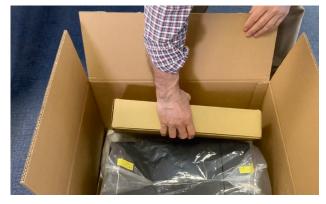

#### Preparing the unit:

To prepare your foil imprinter for shipping, please remove the label roll and the foil roll.

Close the printhead.

.

Close the cover and tape it.

Bag the foil imprinter.

Use the original packaging for the best protection.