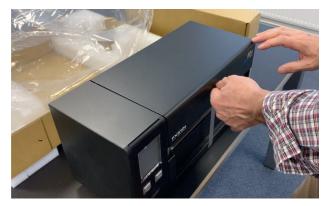

#### Preparing the unit:

To prepare your foil imprinter for shipping, please remove the label roll and the foil roll.

Close the printhead.

.

Close the cover and tape it.

Bag the foil imprinter.

Use the original packaging for the best protection.