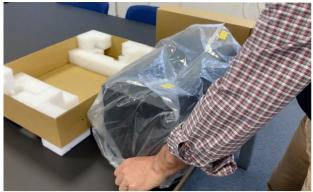

#### Preparing the unit:

To prepare your foil imprinter for shipping, please remove the label roll and the foil roll.

Close the printhead.

.

Close the cover and tape it.

Bag the foil imprinter.

Use the original packaging for the best protection.