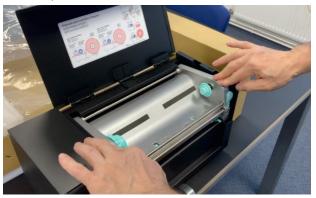

#### Preparing the unit:

To prepare your foil imprinter for shipping, please remove the label roll and the foil roll.

Close the printhead.

.

Close the cover and tape it.

Bag the foil imprinter.

Use the original packaging for the best protection.