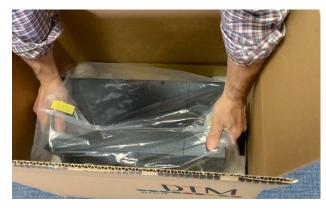

#### Preparing the unit:

To prepare your foil imprinter for shipping, please remove the label roll and the foil roll.

Close the printhead.

.

Close the cover and tape it.

Bag the foil imprinter.

Use the original packaging for the best protection.