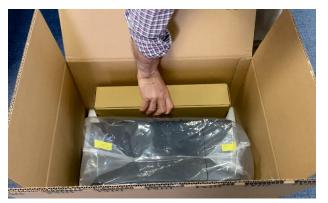

#### Preparing the unit:

To prepare your foil imprinter for shipping, please remove the label roll and the foil roll.

Close the printhead.

.

Close the cover and tape it.

Bag the foil imprinter.

Use the original packaging for the best protection.