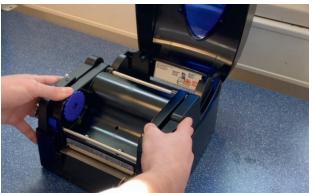

#### Preparing the unit:

To prepare your foli imprinter for shipping, please remove the label roll.

• Close the printhead.

Close the cover.

Use the original packaging for the best protection.

Watch our **P**acking Video Tutorial at: *packing.dtm-print.eu* 