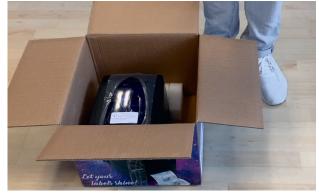

#### Preparing the unit:

To prepare your foli imprinter for shipping, please remove the label roll.

• Close the printhead.

Close the cover.

Use the original packaging for the best protection.

Watch our **P**acking Video Tutorial at: *packing.dtm-print.eu* 