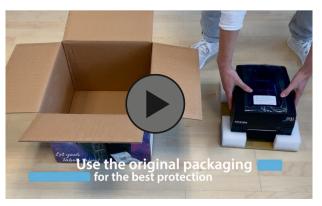

#### Preparing the unit:

To prepare your foli imprinter for shipping, please remove the label roll.

• Close the printhead.

Close the cover.

Use the original packaging for the best protection.

Watch our **P**acking Video Tutorial at: *packing.dtm-print.eu* 