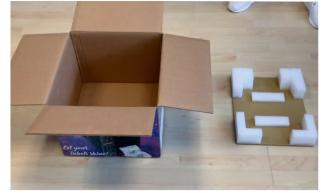

#### Preparing the unit:

To prepare your foli imprinter for shipping, please remove the label roll.

• Close the printhead.

Close the cover.

Use the original packaging for the best protection.

Watch our **P**acking Video Tutorial at: *packing.dtm-print.eu* 