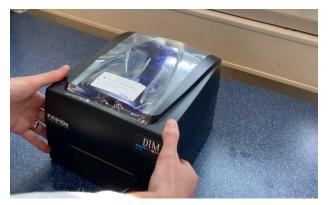

#### Preparing the unit:

To prepare your foli imprinter for shipping, please remove the label roll.

• Close the printhead.

Close the cover.

Use the original packaging for the best protection.

Watch our **P**acking Video Tutorial at: *packing.dtm-print.eu* 