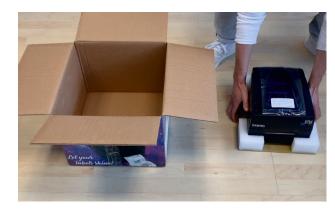

#### Preparing the unit:

To prepare your foli imprinter for shipping, please remove the label roll.

• Close the printhead.

Close the cover.

Use the original packaging for the best protection.

Watch our **P**acking Video Tutorial at: *packing.dtm-print.eu* 