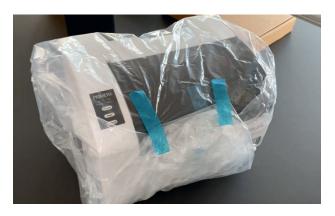

Pack all loose parts (including the screws).

Use the foam set to protect the laser.

• Tape the cover. Then bag the Catalyst and tape it again.

Use the original packaging for best protection.

Watch our Packing Video Tutorial at: repacking.dtm-print.eu