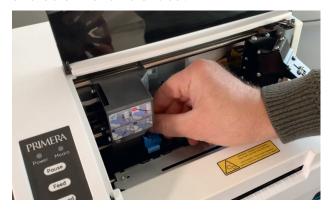

• Remove the cables and all roll holder parts.

• Pull out on the blue handle to loosen the knife collar. Then remove the knife from the holder.

NOTE: Use the original plastic cap cover to protect the knife