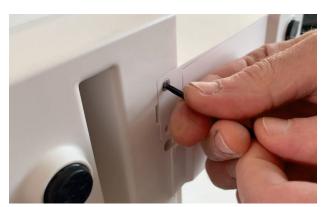

## Preparing the unit:

To prepare your label printer for shipping, please remove the label roll.

• Unload the label roll by pressing the unload button. Then remove the label roll.

- Turn the printer off and remove the cables.
- Remove the screws of the label holder.