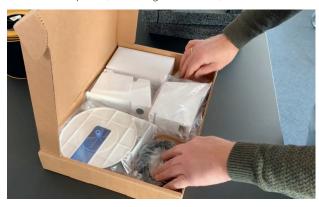

Pack all loose parts (including the screws).

Use the foam set to protect the laser.

• Tape the cover. Then bag the Catalyst and tape it again.

Use the original packaging for best protection.

Watch our Packing Video Tutorial at: repacking.dtm-print.eu

#### What about accessories?

For a quick handling please include all accessories (cables, power cords, power adapters, media (if the problem is related to it), print head carriage & cartridges) if available.

### Any documents?

Please add the original failure description into the packaging. A printout of the email history should be included.