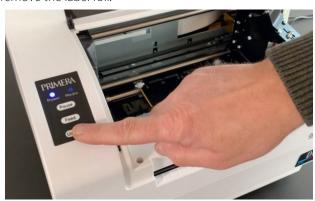

## Preparing the unit:

To prepare your label printer for shipping, please remove the label roll.

• Unload the label roll by pressing the unload button. Then remove the label roll.

- Turn the printer off and remove the cables.
- Remove the screws of the label holder.