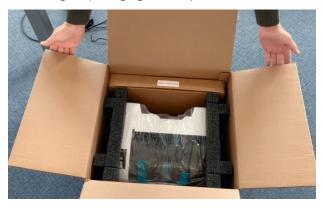

Pack all loose parts (including the screws).

Use the foam set to protect the laser.

• Tape the cover. Then bag the Catalyst and tape it again.

Use the original packaging for best protection.

Watch our Packing Video Tutorial at: repacking.dtm-print.eu