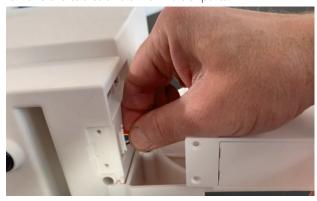

## Preparing the unit:

To prepare your label printer for shipping, please remove the label roll.

• Unload the label roll by pressing the unload button. Then remove the label roll.

- Turn the printer off and remove the cables.
- Remove the screws of the label holder.

• Remove the cables and all roll holder parts.

• Pull out on the blue handle to loosen the knife collar. Then remove the knife from the holder.

NOTE: Use the original plastic cap cover to protect the knife