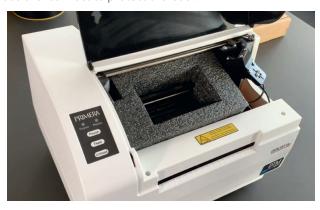

Pack all loose parts (including the screws).

Use the foam set to protect the laser.

• Tape the cover. Then bag the Catalyst and tape it again.

Use the original packaging for best protection.

Watch our Packing Video Tutorial at: repacking.dtm-print.eu