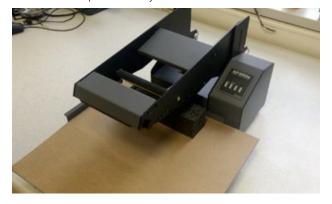

## Preparing the unit:

•

To prepare your label applicator for shipping, please remove the label roll and all label stock inside.

Remove the roll guides, roll bar and roll drag arm

Place the transport security as shown