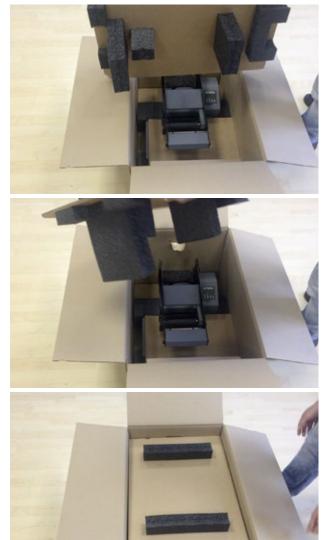

## Preparing the unit:

•

To prepare your label applicator for shipping, please remove the label roll and all label stock inside.

Remove the roll guides, roll bar and roll drag arm

Place the transport security as shown

Use the original packaging for the best protection

Add the accessory box.

Take notice on how the top cardboard is positioned.

Watch our **P**acking Video Tutorial at: *packing.dtm-print.eu* 