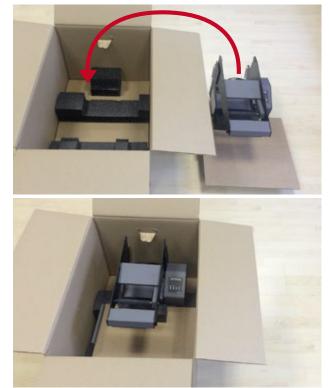

Use the original packaging for the best protection

Add the accessory box.

Take notice on how the top cardboard is positioned.

Watch our **P**acking Video Tutorial at: *packing.dtm-print.eu* 