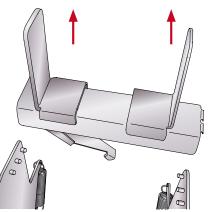

## Preparing the unit:

•

To prepare your label applicator for shipping, please remove the label roll and all label stock inside.

Remove the roll guides, roll bar and roll drag arm

Place the transport security as shown