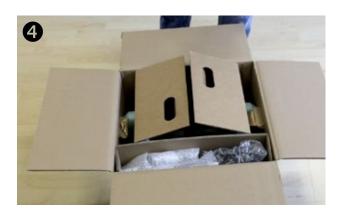

#### Preparing the unit:

To prepare your label applicator for shipping, please remove the label roll and all label stock inside.

• Remove the roll guides, roll bar and roll drag arm

Place the transport security as shown