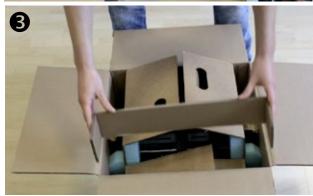

#### Preparing the unit:

To prepare your label applicator for shipping, please remove the label roll and all label stock inside.

• Remove the roll guides, roll bar and roll drag arm

Place the transport security as shown