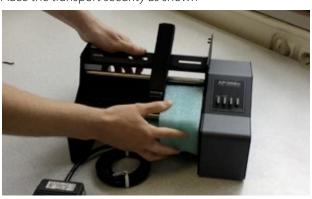

#### Preparing the unit:

To prepare your label applicator for shipping, please remove the label roll and all label stock inside.

• Remove the roll guides, roll bar and roll drag arm

Place the transport security as shown

• Use the original packaging for the best protection

Watch our **P**acking Video Tutorial at: packing.dtm-print.eu