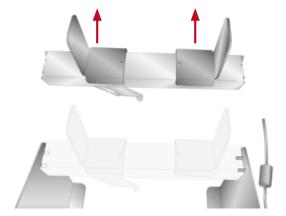

#### Preparing the unit:

To prepare your label applicator for shipping, please remove the label roll and all label stock inside.

• Remove the roll guides, roll bar and roll drag arm

Place the transport security as shown