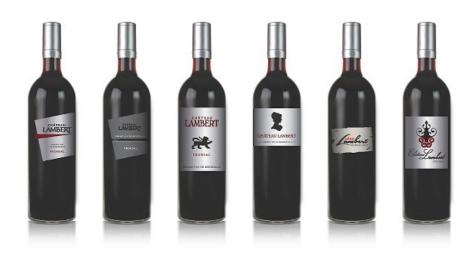

Thanks to Primera Technology Europe and the french distributor LPS, especially the CX/ FX1200e combo, it is possible to create, produce and distribute innovative labels with high added value.

For instance, with the Chateau "Lambert", we have created a range of red and pink whine by themes, and thus a very eclectic audience. The quality of execution based on the choice of materials, colors and innovative cuts helped to increase sales volumes by 12% in 6 month.