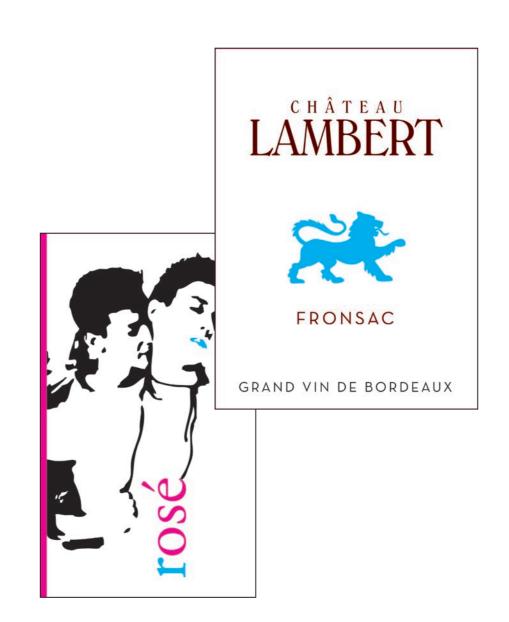

Thanks to Primera Technology Europe and the french distributor LPS, especially the CX/ FX1200e combo, it is possible to create, produce and distribute innovative labels with high added value.

For instance, with the Chateau "Lambert", we have created a range of red and pink whine by themes, and thus a very eclectic audience. The quality of execution based on the choice of materials, colors and innovative cuts helped to increase sales volumes by 12% in 6 month.