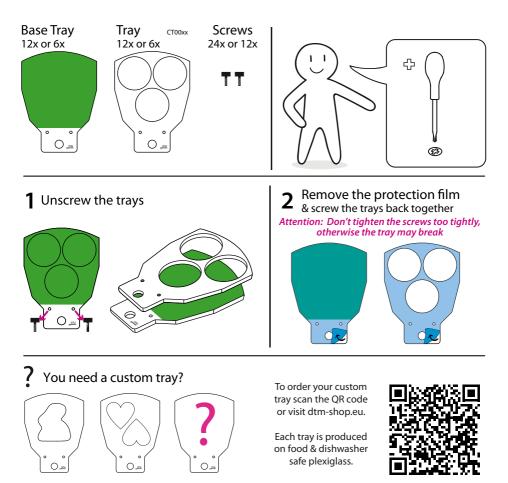

## **Eddie Trays Assembly**

## **ATTENTION:** It is not necessary to unscrew the **CT0000** tray as there is no protective film on the trays.